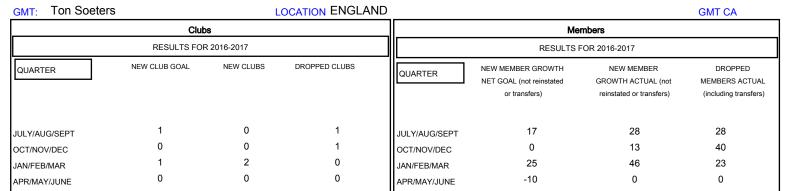

## MONTHLY MEMBERSHIP PROGRESS REPORT

## District 105BN

Results as of: 1/31/2017







| DROPPED CLUBS: 2  DROPPED MEMBERS |         | 22 CLUBS OF 50 ADDED 1 OR MORE NEW MEMBERS | GENDER DISTE<br>MALE<br>FEMALE    | 7. State (19.73%) (19.27%) (19.27%) |     |
|-----------------------------------|---------|--------------------------------------------|-----------------------------------|-------------------------------------|-----|
| DECEASED                          | 6       | CLICK HERE FOR CUMULATIVE                  | TOTAL FAMILY UNIT MEMBERS         |                                     | 122 |
| CLUB CANCELLED OTHER              | 2<br>83 | MEMBERSHIP DATA                            | FAMILY MEMBERS PAYING HALF 6 DUES |                                     | 65  |
| TOTAL                             | 91      |                                            |