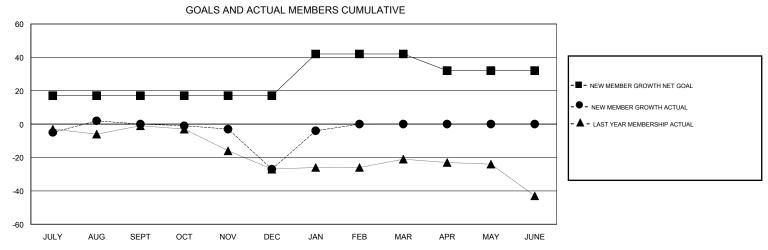

## MONTHLY MEMBERSHIP PROGRESS REPORT

## District 105BN

Results as of: 1/31/2017







| DROPPED CLUBS: 2  DROPPED MEMBERS |         | 22 CLUBS OF 50 ADDED 1 OR MORE NEW MEMBERS | GENDER DISTE<br>MALE<br>FEMALE    | 7. State (19.73%) (19.27%) (19.27%) |     |
|-----------------------------------|---------|--------------------------------------------|-----------------------------------|-------------------------------------|-----|
| DECEASED                          | 6       | CLICK HERE FOR CUMULATIVE                  | TOTAL FAMILY UNIT MEMBERS         |                                     | 122 |
| CLUB CANCELLED OTHER              | 2<br>83 | MEMBERSHIP DATA                            | FAMILY MEMBERS PAYING HALF 6 DUES |                                     | 65  |
| TOTAL                             | 91      |                                            |